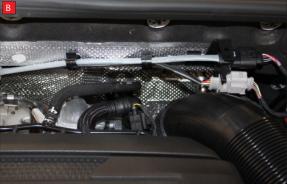

B) Feed Lambda cable down the right hand side (as you look at the engine)

C) Ensure Lambda cable misses the gear cables, pass to the right hand side (as you look at engine)

D) Take Lambda cable under the engine.Fit probe into Sensor boss and tighten.