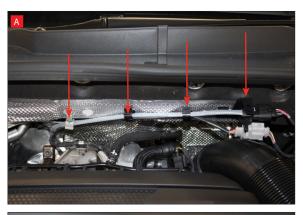

Feed cable this side.

PLEASE NOTE: The instructions below are only required when fitting this product to a Seat Leon Cupra.

A) Remove Lambda Probe from OE catalyst, then remove cable from clips indicated. (x4)