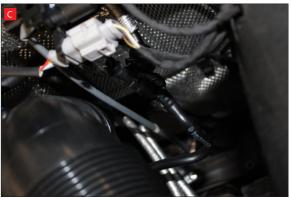

Feed cable this side.

PLEASE NOTE: The instructions below are only required when fitting this product to a Seat Leon Cupra.

A) Remove Lambda Probe from OE catalyst, then remove cable from clips indicated. (x4)

B) Feed Lambda cable down the right hand side (as you look at the engine)

C) Ensure Lambda cable misses the gear cables, pass to the right hand side (as you look at engine)

D) Take Lambda cable under the engine.Fit probe into Sensor boss and tighten.