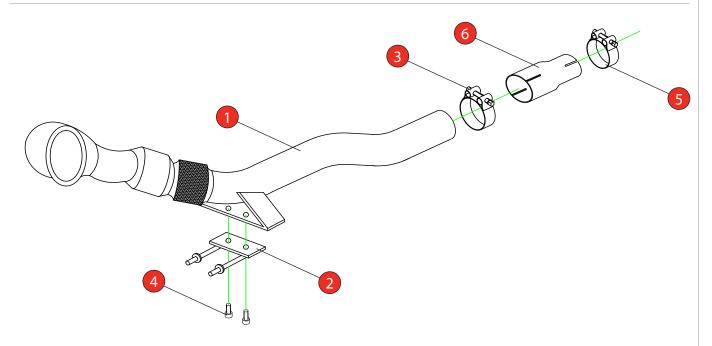

Estimated Fitting Time: 90 Minutes

| NO.     | PART NO.   | DESCRIPTION                                 | QTY |  |
|---------|------------|---------------------------------------------|-----|--|
| 1       | 693VW      | Turbo Downpipe With Sports Catalyst         | 1   |  |
| 2       | 562AU      | Mounting Bracket                            | 1   |  |
| Fit Kit |            |                                             |     |  |
| 3       | Z016.10062 | 79mm H/D Clamp                              | 1   |  |
| 4       | Z017.10808 | M8 x 16mm Cap Head Bolts                    | 2   |  |
| 5       | Z016.10064 | 63-68mm H/D Clamp (USE TO FIT TO O.E SYSTEM | 1   |  |
| 6       | AD69       | Adaptor (USE TO FIT TO O.E SYSTEM)          | 1   |  |