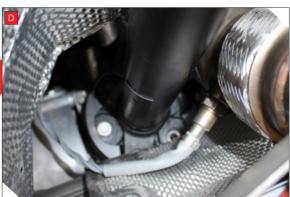

B) Feed Lambda cable down the right hand side (as you look at the engine)

C) Ensure Lambda cable misses the gear cables, pass to the right hand side (as you look at engine)

D) Take Lambda cable under the engine.Fit probe into Sensor boss and tighten.